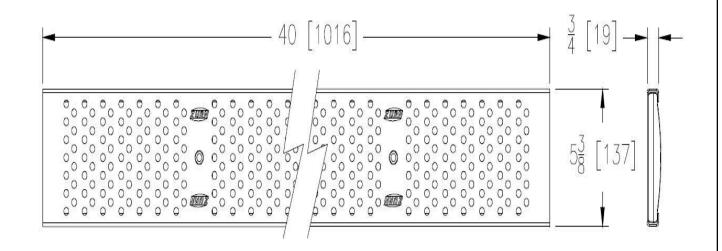

## **Specification**

The Zurn P6-RPSC Reinforced Perforated, Stainless Steel Grate, is 5-3/8 inches wide by 40 inches long, weighing 5.1 lbs per linear foot. The grate has an open area of 8.3 square inches per linear foot, DIN Rating of C, ANSI Rating of Heavy-Duty, H-20 load rated, ADA Compliant. Supplied by Trench Drain Supply.

| RPSC - Rei     | nforced Perforated       |
|----------------|--------------------------|
| Material: Typ  | e 304 Stainless Steel    |
| DIN Rating:    | Class C                  |
| Weight:        | 5.1 lbs/ft.              |
| Open Area:     | 8.3 in <sup>2</sup> /ft. |
| ANSI Rating:   | Heavy-Duty               |
| Application: I | Roadway                  |
| Slot Width/H   | ole Size:5/16"           |
| ADA:           | Yes                      |
| H-20:          | Yes                      |
| FAA:           | No                       |
|                |                          |